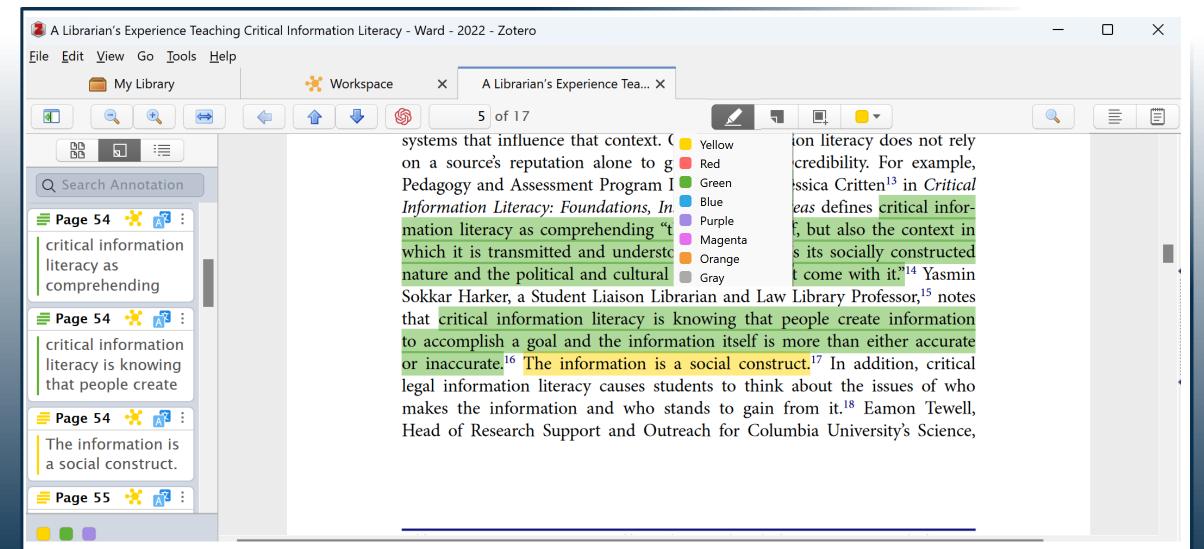

## Citation Style Language (CSL)

| Eile Edit     Refresh   Save As     Act           CWRU Blue                             CWRU Blue                                                                                                                                                                                                                                                                                                                                                                                                                                                                                                                                                                                                                                            |
|----------------------------------------------------------------------------------------------------------------------------------------------------------------------------------------------------------------------------------------------------------------------------------------------------------------------------------------------------------------------------------------------------------------------------------------------------------------------------------------------------------------------------------------------------------------------------------------------------------------------------------------------------------------------------------------------------------------------------------------------|
| CWRU Blue xml version="1.0" encoding="utf-8"? <style class="note" default-locale="en-US" demote-non-dropping-particle="sort-only" version="1.0" xmlns="http://purl.org/net/xbiblio/csl">         <info></td></tr><tr><td><?xml version="1.0" encoding="utf-8"?><br><style xmlns="http://purl.org/net/xbiblio/csl" class="note" version="1.0" demote-non-dropping-particle="sort-only" default-locale="en-US"><br><info></td></tr><tr><td><style xmlns="http://purl.org/net/xbiblio/csl" class="note" version="1.0" demote-non-dropping-particle="sort-only" default-locale="en-US"><br><info></td></tr><tr><td><pre>ctiles-CWRU Blue_ct/itles<br><id>http://www.zotero.org/styles/CWRU-Blue</id><br></pre></td></tr></tbody></table></style> |