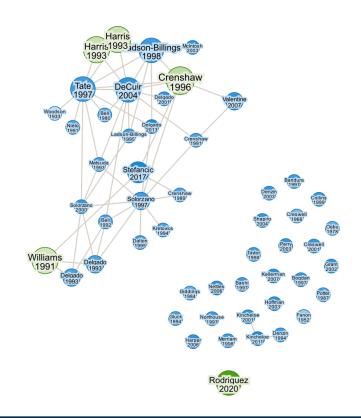

## How does Zettelkasten work?

- 1. Notes are taken,
- 2. then categorized, and
- 3. linked using tags or keywords

Explanation of the Zettelkasten knowledge management system CC BY-SA 4.0 David B. Clear, <u>Zettelkasten — How One German Scholar Was So Freakishly Productive</u>, in: The Writing Cooperative, 31 December 2019.