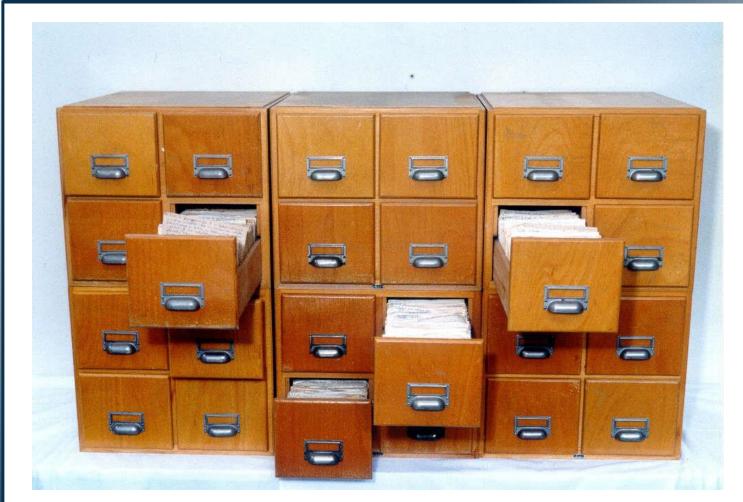

## How does Zettelkasten work?

- 1. Notes are taken,
- 2. then categorized, and
- 3. linked using tags or keywords

Explanation of the Zettelkasten knowledge management system CC BY-SA 4.0 David B. Clear, <u>Zettelkasten — How One German Scholar Was So Freakishly Productive</u>, in: The Writing Cooperative, 31 December 2019.