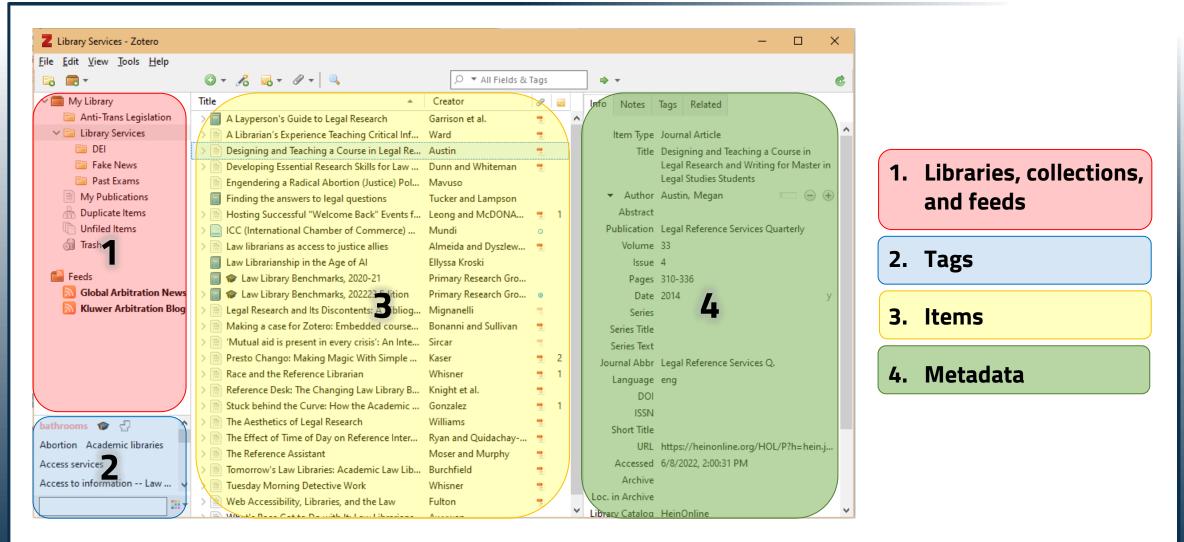

## What is Zettelkasten?

A German word meaning "slip box" or "card index" a zettelkasten is a notetaking and knowledge management system.

Photo of "Zettelkasten" from <u>"Niklas Luhmann-Archiv"</u> is licensed under CC-BY-NC-SA 4.0.

## How does Zettelkasten work?

- 1. Notes are taken,
- 2. then categorized, and
- 3. linked using tags or keywords

Explanation of the Zettelkasten knowledge management system CC BY-SA 4.0 David B. Clear, <u>Zettelkasten — How One German Scholar Was So Freakishly Productive</u>, in: The Writing Cooperative, 31 December 2019.