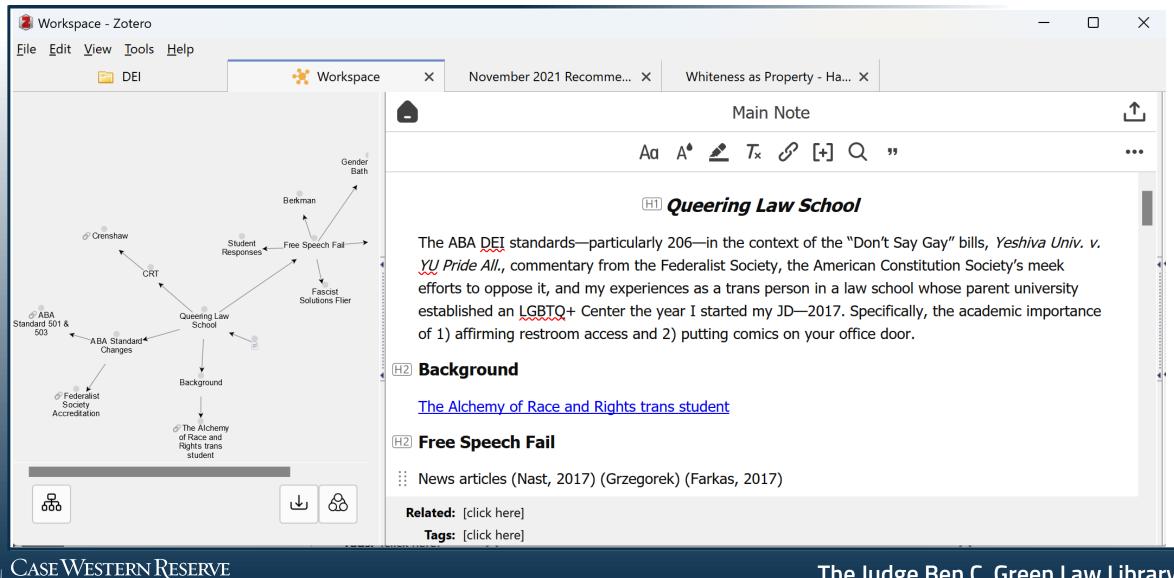

## **Better Notes**

| Workspace - Zotero                                                                                                                                                                                                                                                                                                                                                                                                                                                                                                                   |     |                                                                                         |                     | - 0                                            | ×        |
|--------------------------------------------------------------------------------------------------------------------------------------------------------------------------------------------------------------------------------------------------------------------------------------------------------------------------------------------------------------------------------------------------------------------------------------------------------------------------------------------------------------------------------------|-----|-----------------------------------------------------------------------------------------|---------------------|------------------------------------------------|----------|
| <u>F</u> ile <u>E</u> dit <u>V</u> iew <u>T</u> ools <u>H</u> elp                                                                                                                                                                                                                                                                                                                                                                                                                                                                    |     |                                                                                         |                     |                                                |          |
| DEI 🔆 Workspace X November 2021 Recomme                                                                                                                                                                                                                                                                                                                                                                                                                                                                                              | × w | /hiteness as Property - Ha                                                              | a ×                 |                                                |          |
| Main Note                                                                                                                                                                                                                                                                                                                                                                                                                                                                                                                            | ♪   | (tbq<br>O                                                                               | ిర్ధి               |                                                | $\times$ |
| Aa A* 差 T <sub>×</sub> 🔗 [+] Q "                                                                                                                                                                                                                                                                                                                                                                                                                                                                                                     | ••• | Αα                                                                                      | Queering Law School | ""                                             | •••      |
| H Queering Law School<br>The ABA DEI standards—particularly 206—in the context of the "Don't Say Gay" bills,<br><i>Yeshiva Univ. v. YU Pride All.</i> , commentary from the Federalist Society, the American<br>Constitution Society's meek efforts to oppose it, and my experiences as a trans person<br>in a law school whose parent university established an LGBTQ+ Center the year I<br>started my JD—2017. Specifically, the academic importance of 1) affirming restroom<br>access and 2) putting comics on your office door. |     | deconstructive<br>S.'s experience<br>to genderS.'s<br>the extent to w<br>mind's enhance | Berkman             | ality applied<br>minder of<br>than the<br>.[1] |          |
| H2 Background   The Alchemy of Race and Rights trans student   H2   Free Speech Fail                                                                                                                                                                                                                                                                                                                                                                                                                                                 |     | 123–124 (1991)<br>Referred in <u>ABA</u>                                                | ▲ Standard Changes  | ce and Rights                                  |          |
| Related: [click here]                                                                                                                                                                                                                                                                                                                                                                                                                                                                                                                |     | Related: [click here]                                                                   | -                   |                                                |          |
| CASE WESTERN RESERVE<br>UNIVERSITY_EST. 1826                                                                                                                                                                                                                                                                                                                                                                                                                                                                                         |     |                                                                                         | e Judge Ben C. Gre  | en Law Li                                      | brai     |